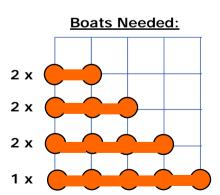

On your map, you need to mark 7 boats... two boats with 2 spots, 2 boats with 3 spots, 2 boats with 4 spots and a 5-spot boat. The spots in each boat can only be horizontal or vertical (NOT diagonal), and must be placed <u>on</u> the grid-lines.